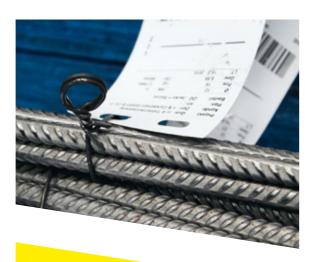

#### **Features**

- + Internal buffer in the binding machine ensures continuous operation of the straightening machine
- + Combination with various brands of straightening machines possible
- + Many logistical solutions possible: roller conveyors, distribution trolleys, boxes
- + Possibility to label automatically
- + Various wire thicknesses and multiple windings are possible
- + Possibility to integrate a master bundle binding machine for bundling several small packages into a larger package with also thicker binding wire (4 and 5.5 mm)
- + Software on windows basis makes it possible to connect with other software packages and networks.
- + Proven and solid technology