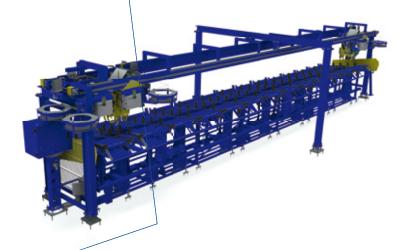

### > SCHILT AUTOMATIC BUNDLING UNIT

| Technical data          |                 |
|-------------------------|-----------------|
| Machine length          | 12-14-16 meters |
| Binding wire thickness* | 2 - 2,5 mm      |
| Size of the bundle      | ø20 - ø180 mm   |

\*Optional: integration of master bundle binding machine with 4 or 5,5mm binding wire.

The automated bundling and labelling technology from Schilt Engineering makes it possible to dramatically increase the productivity of a straightening machine. The machine can be placed against existing or new straightening machines of various brands and functions as a stand-alone machine that communicates with your straightening machine. Due to the modular construction, it is possible to completely adjust the logistics that can be placed after the binding machine to the wishes of the customer.