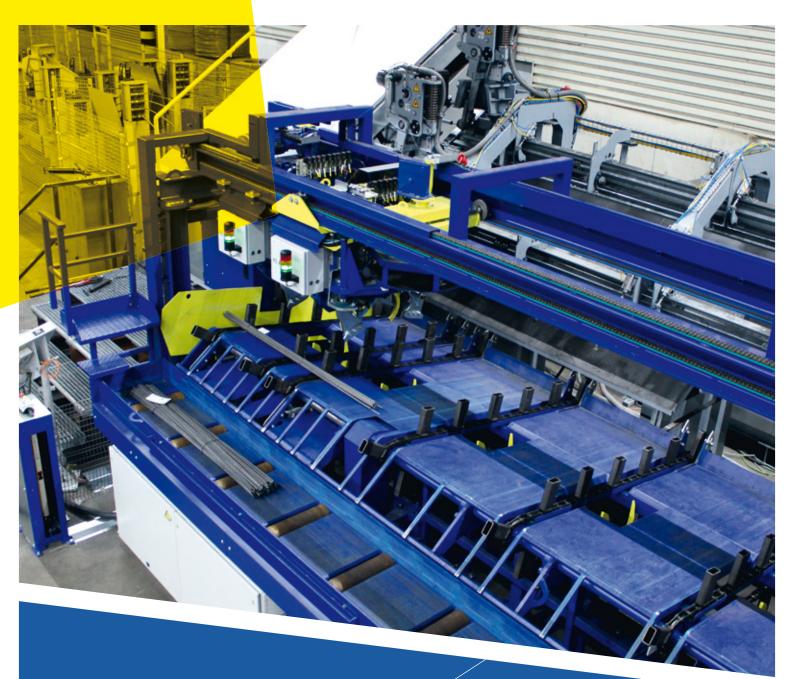

### **Schilt** Engineering

SBTU

> SCHILT AUTOMATIC BUNDLING UNIT

Unique solution for dramatic production increase of your off-coil rebar straightening machine.

\*Optional: integration of master bundle binding machine with 4 or 5,5mm binding wire.

The automated bundling and labelling technology from Schilt Engineering makes it possible to dramatically increase the productivity of a straightening machine. The machine can be placed against existing or new straightening machines of various brands and functions as a stand-alone machine that communicates with your straightening machine. Due to the modular construction, it is possible to completely adjust the logistics that can be placed after the binding machine to the wishes of the customer.

#### **Features**

- + Internal buffer in the binding machine ensures continuous operation of the straightening machine
- + Combination with various brands of straightening machines possible
- + Many logistical solutions possible: roller conveyors, distribution trolleys, boxes
- + Possibility to label automatically
- + Various wire thicknesses and multiple windings are possible
- + Possibility to integrate a master bundle binding machine for bundling several small packages into a larger package with also thicker binding wire (4 and 5.5 mm)
- + Software on windows basis makes it possible to connect with other software packages and networks.
- + Proven and solid technology