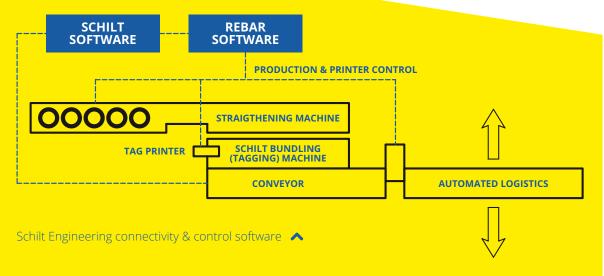

\*Optional: integration of master bundle binding machine with 4 or 5,5mm binding wire.

The automated bundling and labelling technology from Schilt Engineering makes it possible to dramatically increase the productivity of a straightening machine. The machine can be placed against existing or new straightening machines of various brands and functions as a stand-alone machine that communicates with your straightening machine. Due to the modular construction, it is possible to completely adjust the logistics that can be placed after the binding machine to the wishes of the customer.