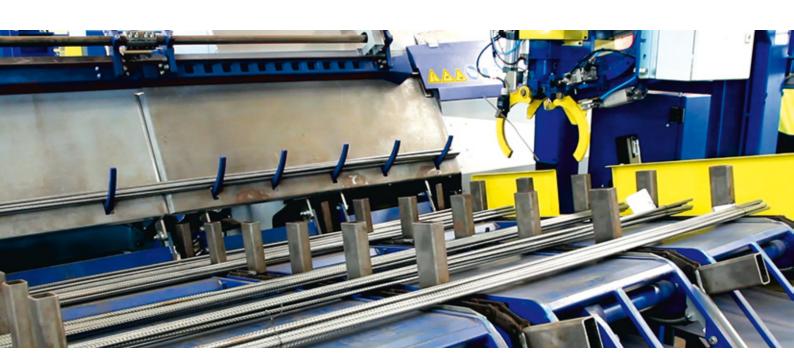

#### **Features**

- + Internal buffer in the binding machine ensures continuous operation of the straightening machine
- + Combination with various brands of straightening machines possible
- + Many logistical solutions possible: roller conveyors, distribution trolleys, boxes
- + Possibility to label automatically
- + Various wire thicknesses and multiple windings are possible
- + Possibility to integrate a master bundle binding machine for bundling several small packages into a larger package with also thicker binding wire (4 and 5.5 mm)
- + Software on windows basis makes it possible to connect with other software packages and networks.
- + Proven and solid technology